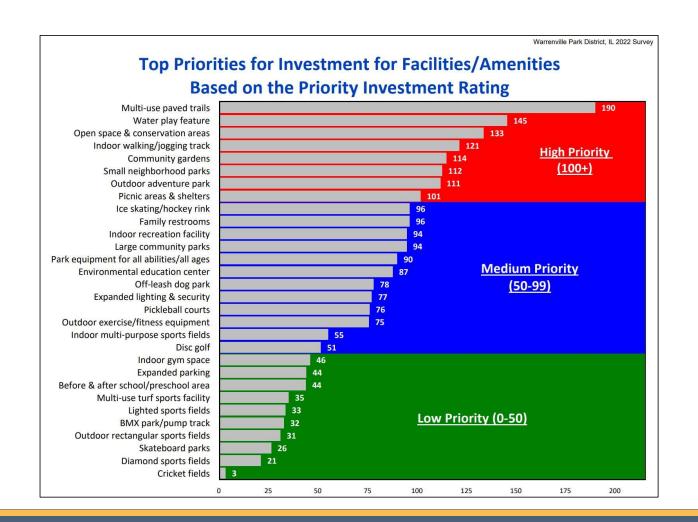

| X                                                       | X                                                                             |













**EXCELLENT FIELD AND TURF MAINTENANCE** 











FIELDS AND SURFACES WITH ROOM FOR IMPROVEMENT











**EXCEPTIONAL NATURALIZED AREAS** 









**EXCELLENT COURTS** 



**COURTS WITH ROOM FOR IMPROVEMENT** 











WELL-MAINTAINED, BUT WORN PLAYGROUND EQUIPMENT









**GOOD ADA ACCESSIBILITY / SAFETY** 



**ACCESSIBILITY / SAFETY OPPORTUNITIES** 











**OPPORTUNITIES TO UTILIZE SPACE** 







## GOOD PARK EXAMPLES





**SUMMERLAKES PARK** 







## GOOD PARK EXAMPLES





**SUMMERLAKES PARK** 







#### GOOD PARK EXAMPLES





**SESQUICENTENNIAL PARK** 

**HUBBLE SCHOOL FITNESS EQUIPMENT** 





































WarrenvilleParkPlan.com