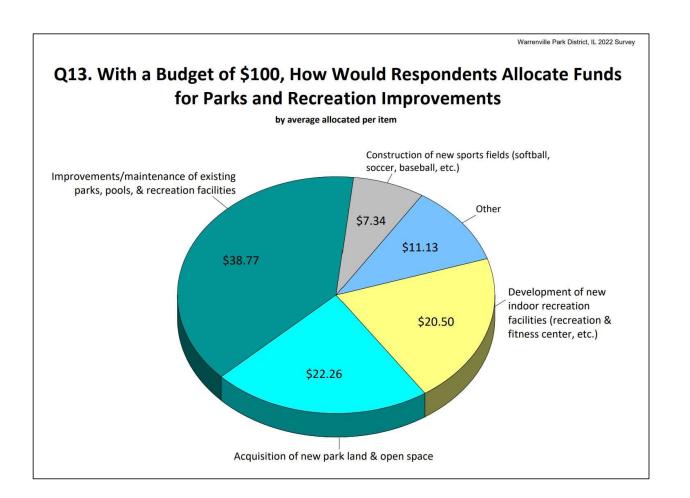

# Q18. Based on Your Perception of Value, How Would You Want Warrenville Park District to Fund Future Parks, Recreation, Trails, and Open Space Needs?

by percentage of respondents (excluding "not provided")