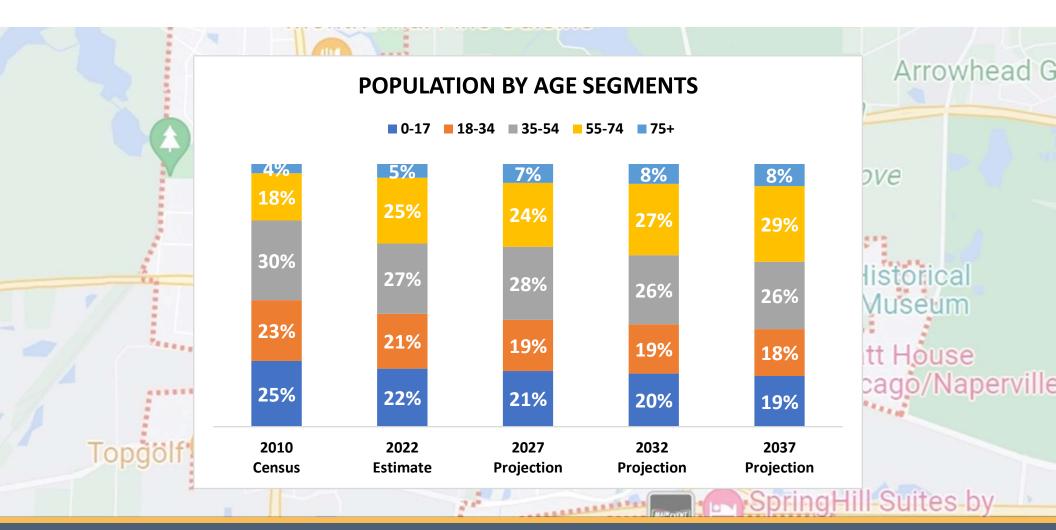

# Demographic Overview

- Warrenville Park
   District boundaries
   were utilized for
   demographic
   analysis
- Data sourced from Environmental Systems Research Institute, Inc. (ESRI)