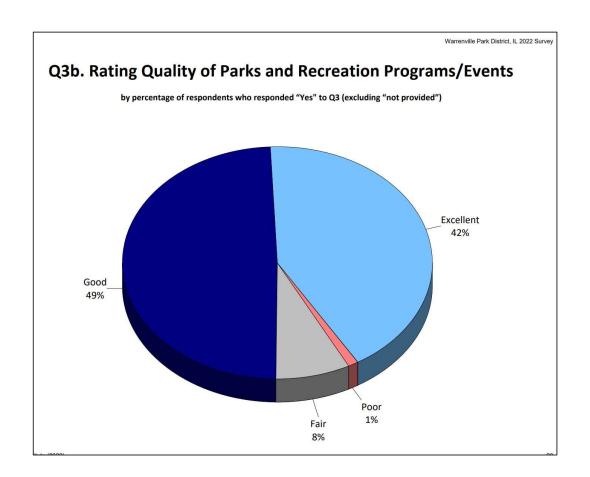

% of Respondents
Who Would Rate The
Quality of Recreation
Programs as
"Excellent" or "Good"

National Average – 79%

Warrenville - 91%