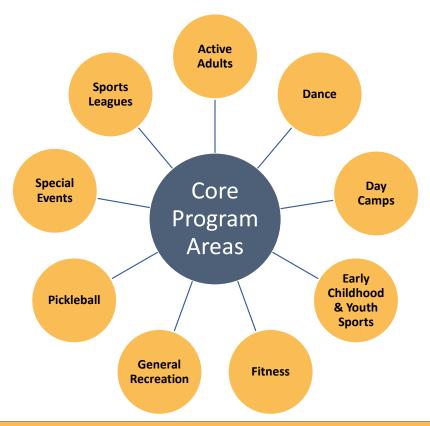

## **Core Program Areas**

# **Age Segment Identification**

| Core Program Area                | Preschool<br>(5 and<br>Under) | Elementary<br>(6-12) | Teens<br>(13-17) | Adult (18+) | Senior (55+) | All Ages<br>Programs |
|----------------------------------|-------------------------------|----------------------|------------------|-------------|--------------|----------------------|
| Pickleball                       |                               |                      |                  | S           | Р            |                      |
| Active Adult                     |                               |                      |                  |             | Р            |                      |
| Dance                            | P                             | P                    |                  | P           | S            |                      |
| Day Camps                        | Р                             | Р                    | P                |             |              |                      |
| Early Childhood and Youth Sports | P                             | P                    | S                |             |              |                      |
| Fitness                          |                               | S                    | Р                | P           | Р            |                      |
| <b>General Recreation</b>        |                               |                      |                  |             |              | P                    |
| Special Events                   |                               |                      |                  |             |              | P                    |
| Sports Leagues                   |                               | P                    | S                | P           | S            |                      |