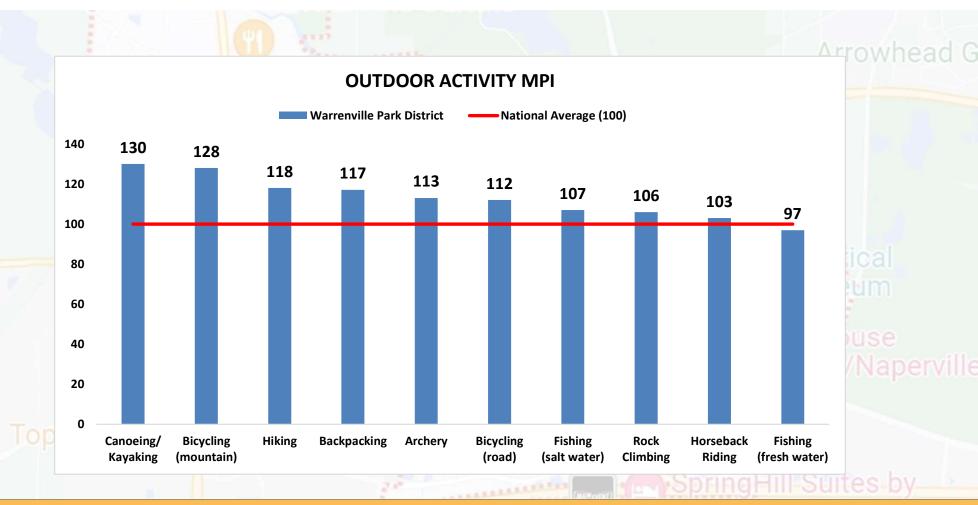

## Trends Overview

- Market Potential Index (MPI) measures the probable demand for a product or service
- The national average is 100; therefore, numbers below 100 would represent lower-thanaverage probable participation rates, and numbers above 100 would represent higher-thanaverage probable participation rates
- Data sourced from Environmental Systems Research Institute (ESRI)