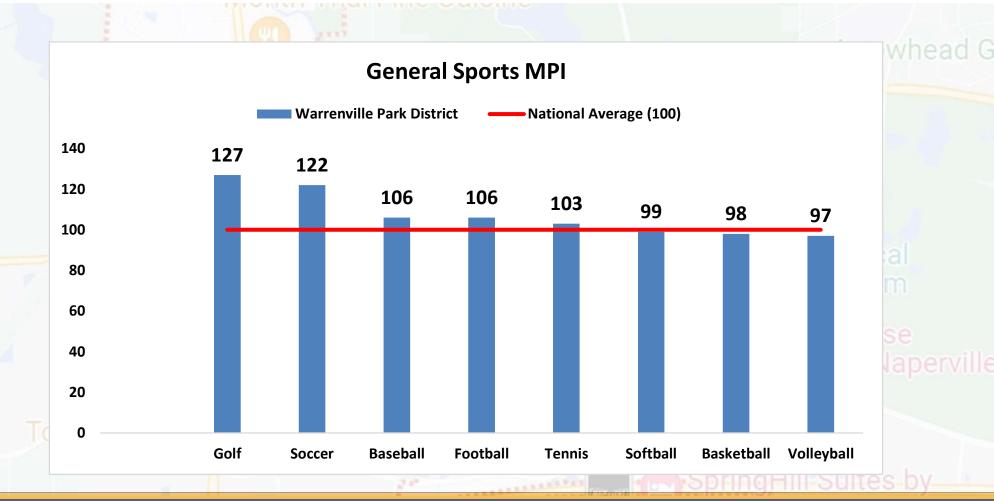

## Trends Overview

- Market Potential Index (MPI) measures the probable demand for a product or service
- The national average is 100; therefore, numbers below 100 would represent lower-thanaverage probable participation rates, and numbers above 100 would represent higher-thanaverage probable participation rates
- Data sourced from Environmental Systems Research Institute (ESRI)