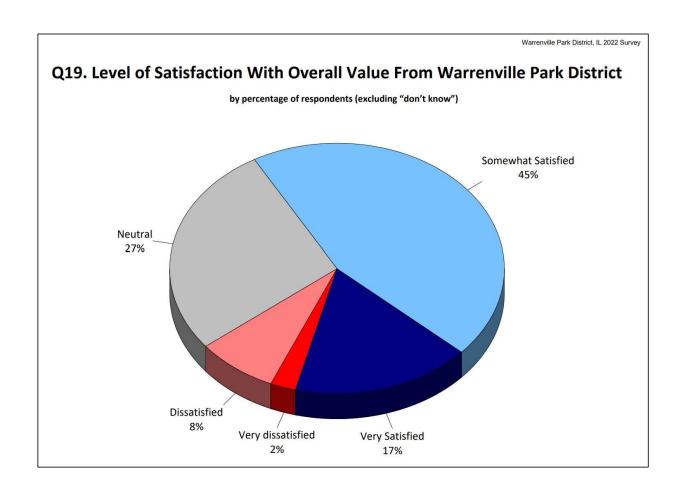

Largest Barriers to Visitation/Participation (National Average)

- 1. I don't know what is offered- 33%
- 2. Too busy/not interested-29%
- 3. Not aware of parks' or trails' locations- 18%
- 4. Program not offered- 16%
- 5. Program times are not convenient- 16%

















## Top 5 Ways households learn about activities and events (National Average)

- 1. Friends & neighbors 45%
- 2. Physical program guide 40%
- 3. Park District website 34%
- 4. Newspaper 30%
- 5. Social media 25%

















































Warrenville Park District, IL 2022 Survey

# Q18. Based on Your Perception of Value, How Would You Want Warrenville Park District to Fund Future Parks, Recreation, Trails, and Open Space Needs?

by percentage of respondents (excluding "not provided")



















## **Core Program Areas**









# **Age Segment Identification**

| Core Program Area                | Preschool<br>(5 and<br>Under) | Elementary<br>(6-12) | Teens<br>(13-17) | Adult (18+) | Senior (55+) | All Ages<br>Programs |
|----------------------------------|-------------------------------|----------------------|------------------|-------------|--------------|----------------------|
| Pickleball                       |                               |                      |                  | S           | Р            |                      |
| Active Adult                     |                               |                      |                  |             | Р            |                      |
| Dance                            | P                             |