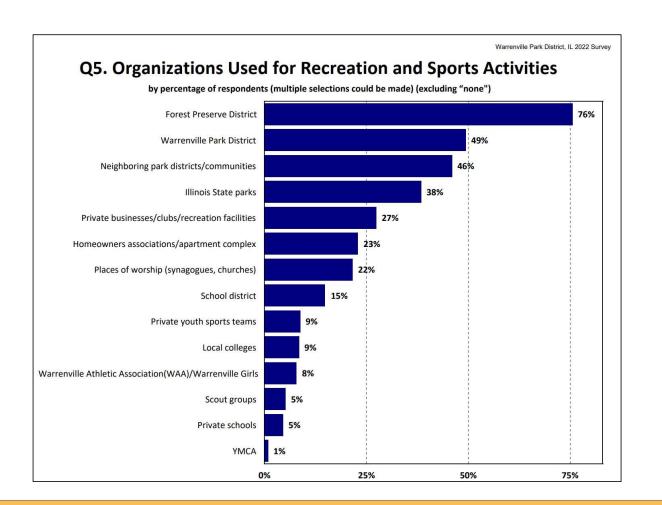

confidence with a margin of error of +/- 5.0% currently

























#### 5 Largest Barriers to Visitation/Participation (National Average)

- 1. I don't know what is offered- 33%
- 2. Too busy/not interested-29%
- 3. Not aware of parks' or trails' locations- 18%
- 4. Program not offered- 16%
- 5. Program times are not convenient- 16%

























% of Respondents
Who Would Rate The
Quality of Recreation
Programs as
"Excellent" or "Good"

National Average – 79%

Warrenville - 91%









#### Top 5 Largest Barriers to Visitation/Participation (National Average)

- 1. I don't know what is offered- 33%
- 2. Too busy/not interested-29%
- 3. Not aware of parks' or trails' locations- 18%
- 4. Program not offered- 16%
- 5. Program times are not convenient- 16%

















## Top 5 Ways households learn about activities and events (National Average)

- 1. Friends & neighbors 45%
- 2. Physical program guide 40%
- 3. Park District website 34%
- 4. Newspaper 30%
- 5. Social media 25%

















































Warrenville Park District, IL 2022 Survey

# Q18. Based on Your Perception of Value, How Would You Want Warrenville Park District to Fund Future Parks, Recreation, Trails, and Open Space Needs?

by percentage of respondents (excluding "not provided")



















## **Core Program Areas**









# **Age Segment Identification**

| Core Program Area                | Preschool<br>(5 and<br>Under) | Elementary<br>(6-12) | Teens<br>(13-17) | Adult (18+) | Senior (55+) | All Ages<br>Programs |
|----------------------------