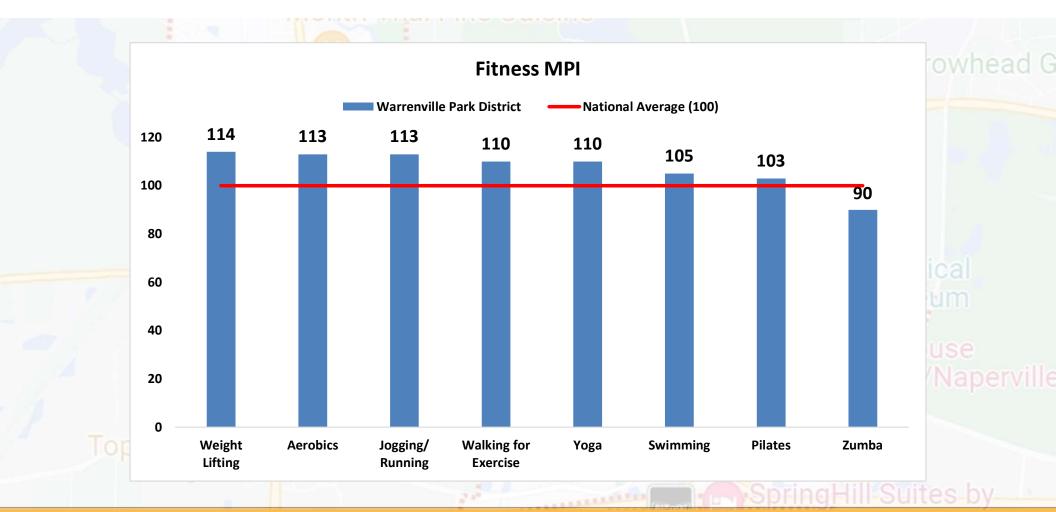

## Trends Overview

- Market Potential Index (MPI) measures the probable demand for a product or service
- The national average is 100; therefore, numbers below 100 would represent lower-thanaverage probable participation rates, and numbers above 100 would represent higher-thanaverage probable participation rates
- Data sourced from Environmental Systems Research Institute (ESRI)