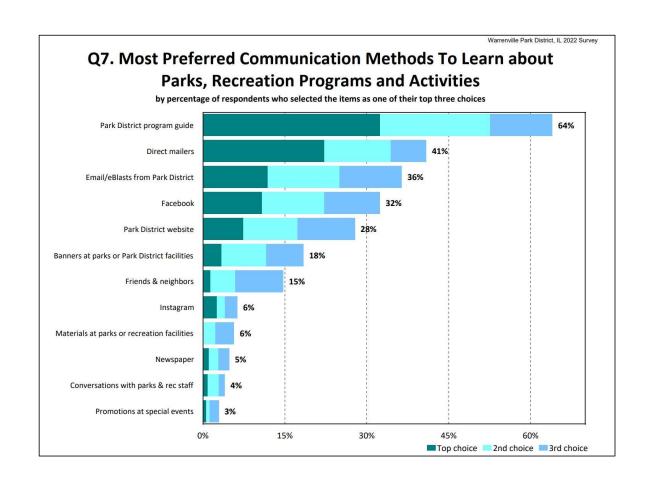

## Top 5 Ways households learn about activities and events (National Average)

- 1. Friends & neighbors 45%
- 2. Physical program guide 40%
- 3. Park District website 34%
- 4. Newspaper 30%
- 5. Social media 25%