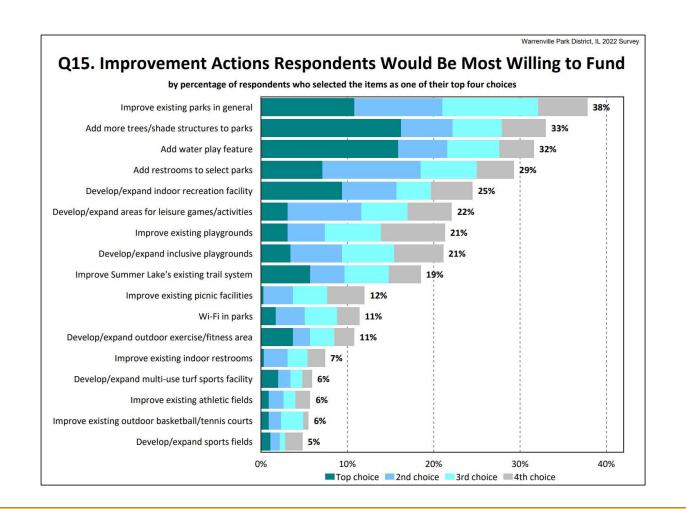

# Q18. Based on Your Perception of Value, How Would You Want Warrenville Park District to Fund Future Parks, Recreation, Trails, and Open Space Needs?

by percentage of respondents (excluding "not provided")