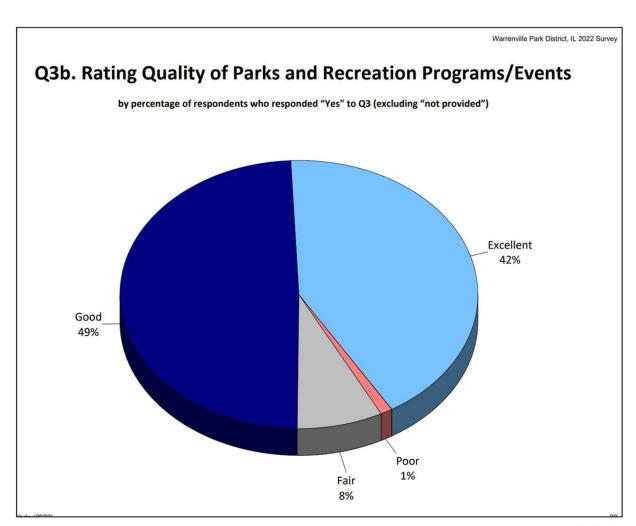

% of Respondents
Who Would Rate The
Quality of Recreation
Programs as
"Excellent" or "Good"

National Average – 79%

Warrenville - 91%