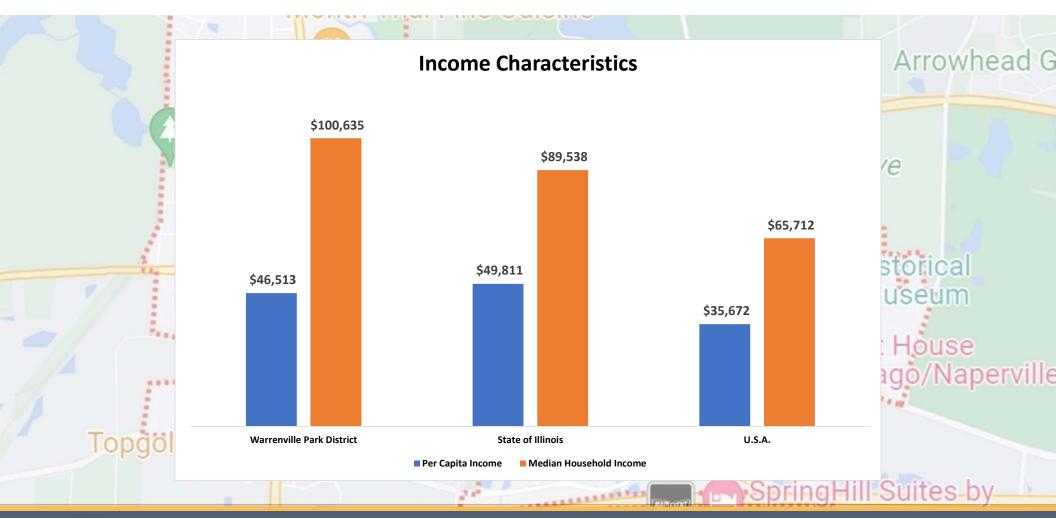

# Demographic Overview

- Warrenville Park
   District boundaries
   were utilized for
   demographic
   analysis
- Data sourced from Environmental Systems Research Institute, Inc. (ESRI)