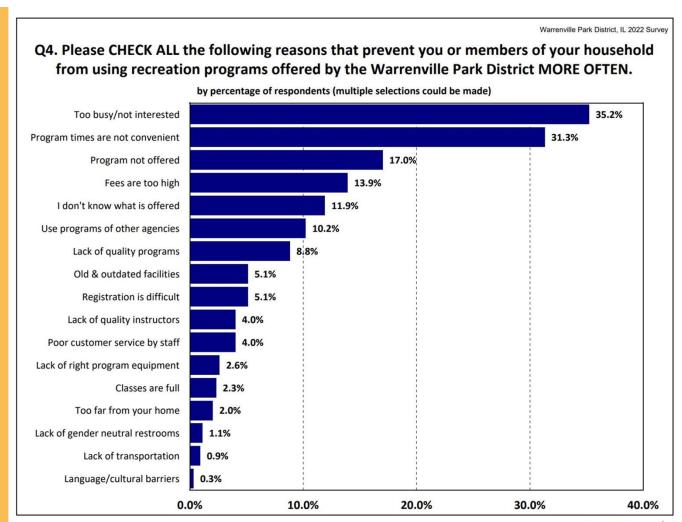

#### 5 Largest Barriers to Visitation/Participation (National Average)

- 1. I don't know what is offered- 33%
- 2. Too busy/not interested-29%
- 3. Not aware of parks' or trails' locations- 18%
- 4. Program not offered- 16%
- 5. Program times are not convenient- 16%

#### Top 5 Largest Barriers to Visitation/Participation (National Average)

- 1. I don't know what is offered- 33%
- 2. Too busy/not interested-29%
- 3. Not aware of parks' or trails' locations- 18%
- 4. Program not offered- 16%
- 5. Program times are not convenient- 16%