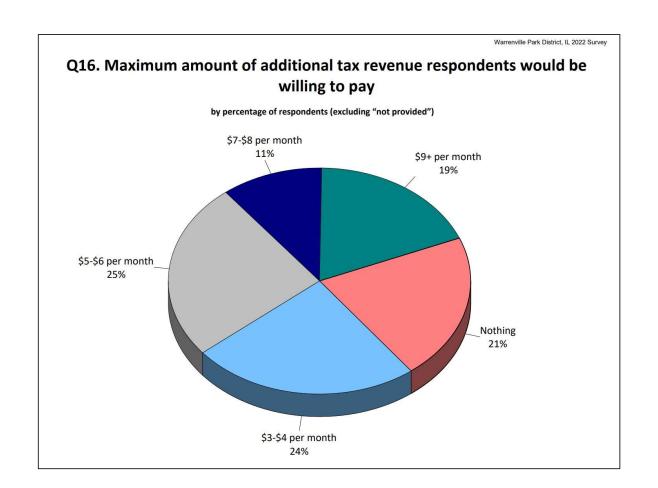

# Q18. Based on Your Perception of Value, How Would You Want Warrenville Park District to Fund Future Parks, Recreation, Trails, and Open Space Needs?

by percentage of respondents (excluding "not provided")