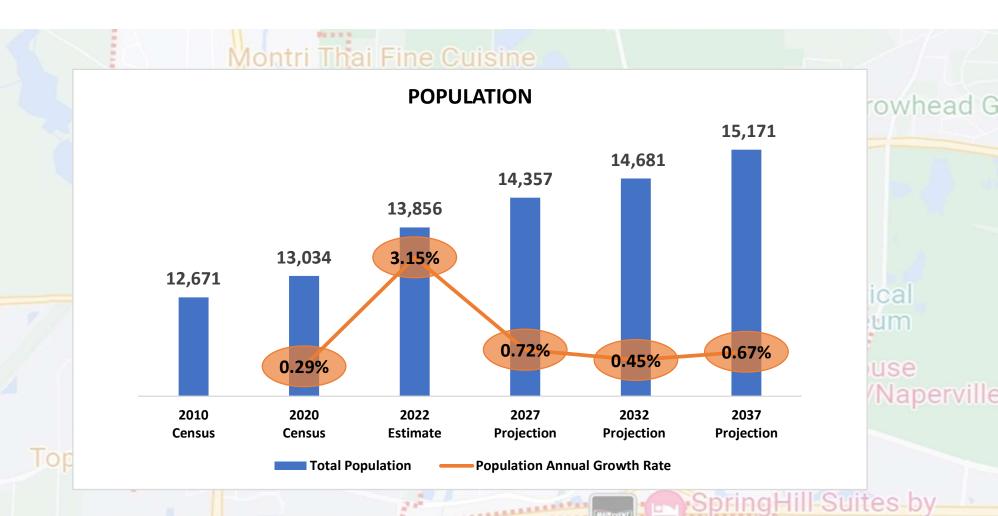

# Demographic Overview

- Warrenville Park
   District boundaries
   were utilized for
   demographic
   analysis
- Data sourced from Environmental Systems Research Institute, Inc. (ESRI)