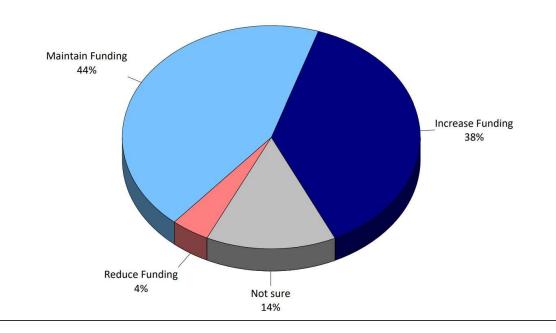

# Q18. Based on Your Perception of Value, How Would You Want Warrenville Park District to Fund Future Parks, Recreation, Trails, and Open Space Needs?

by percentage of respondents (excluding "not provided")