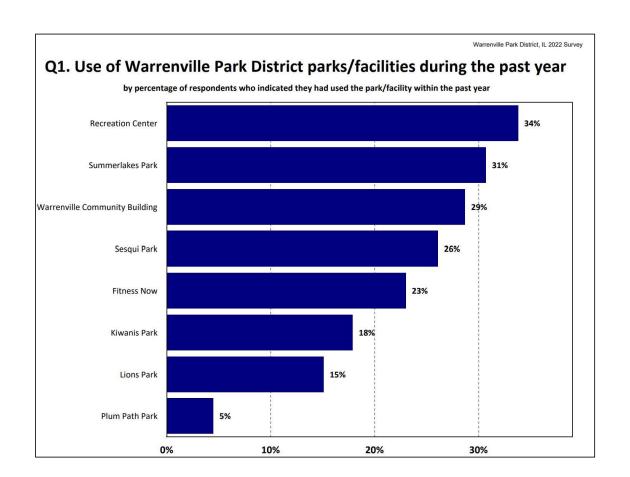

Park District     | 55,000     | 5.00                           | 11,000                    | Yes (2015, 2020) | Winner (1965, 2015) Finalist (2021, 2022) |
| Winfield Park District    | Park District     | 11,000     | 3.50                           | 3,143                     | n/a              | n/a                                       |
| Wood Dale Park District   | Park District     | 13,969     | 4.72                           | 2,960                     | No               | Winner (1990)                             |









Community Engagement









WarrenvilleParkPlan.com





# **Statistically-Valid Survey**

- Administered by mail and web
- Developed in partnership with the staff
- 352 responses 95% level of confidence with a margin of error of +/- 5.0% currently

























#### 5 Largest Barriers to Visitation/Participation (National Average)

- 1. I don't know what is offered- 33%
- 2. Too busy/not interested-29%
- 3. Not aware of parks' or trails' locations- 18%
- 4. Program not offered- 16%
- 5. Program times are not convenient- 16%

























% of Respondents
Who Would Rate The
Quality of Recreation
Programs as
"Excellent" or "Good"

National Average – 79%

Warrenville - 91%









#### Top 5 Largest Barriers to Visitation/Participation (National Average)

- 1. I don't know what is offered- 33%
- 2. Too busy/not interested-29%
- 3. Not aware of parks' or trails' locations- 18%
- 4. Program not offered- 16%
- 5. Program times are not convenient- 16%

















## Top 5 Ways households learn about activities and events