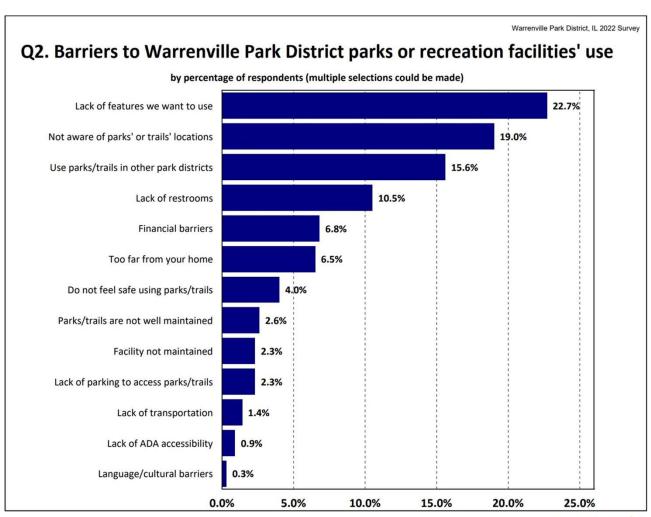

#### 5 Largest Barriers to Visitation/Participation (National Average)

- 1. I don't know what is offered- 33%
- 2. Too busy/not interested-29%
- 3. Not aware of parks' or trails' locations- 18%
- 4. Program not offered- 16%
- 5. Program times are not convenient- 16%

#### Top 5 Largest Barriers to Visitation/Participation (National Average)

- 1. I don't know what is offered- 33%
- 2. Too busy/not interested-29%
- 3. Not aware of parks' or trails' locations- 18%
- 4. Program not offered- 16%
- 5. Program times are not convenient- 16%