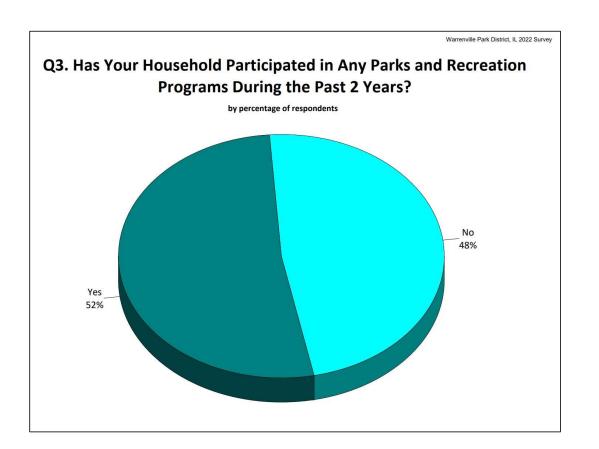

# **Statistically-Valid Survey**

- Administered by mail and web
- Developed in partnership with the staff
- 352 responses 95% level of confidence with a margin of error of +/- 5.0% currently