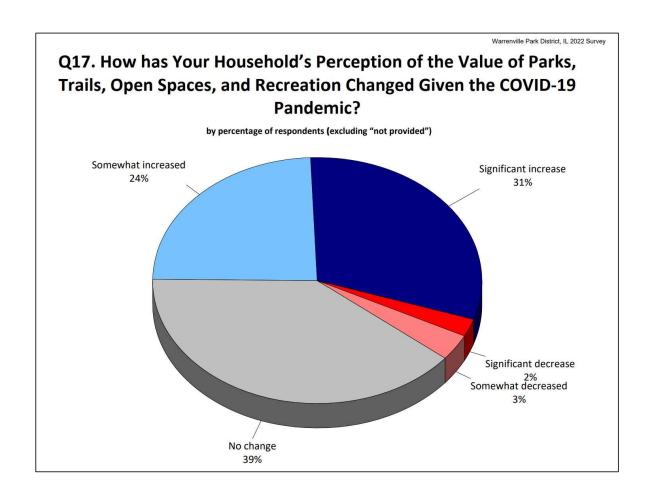

locations- 18%
- 4. Program not offered- 16%
- 5. Program times are not convenient- 16%

























% of Respondents
Who Would Rate The
Quality of Recreation
Programs as
"Excellent" or "Good"

National Average – 79%

Warrenville - 91%









#### Top 5 Largest Barriers to Visitation/Participation (National Average)

- 1. I don't know what is offered- 33%
- 2. Too busy/not interested-29%
- 3. Not aware of parks' or trails' locations- 18%
- 4. Program not offered- 16%
- 5. Program times are not convenient- 16%

















## Top 5 Ways households learn about activities and events (National Average)

- 1. Friends & neighbors 45%
- 2. Physical program guide 40%
- 3. Park District website 34%
- 4. Newspaper 30%
- 5. Social media 25%

















































Warrenville Park District, IL 2022 Survey

# Q18. Based on Your Perception of Value, How Would You Want Warrenville Park District to Fund Future Parks, Recreation, Trails, and Open Space Needs?

by percentage of respondents (excluding "not provided")



















## **Core Program Areas**









# **Age Segment Identification**

| Core Program Area                | Preschool<br>(5 and<br>Under) | Elementary<br>(6-12) | Teens<br>(13-17) | Adult (18+) | Senior (55+) | All Ages<br>Programs |
|----------------------------------|-------------------------------|----------------------|------------------|-------------|--------------|----------------------|
| Pickleball                       |                               |                      |                  | S           | Р