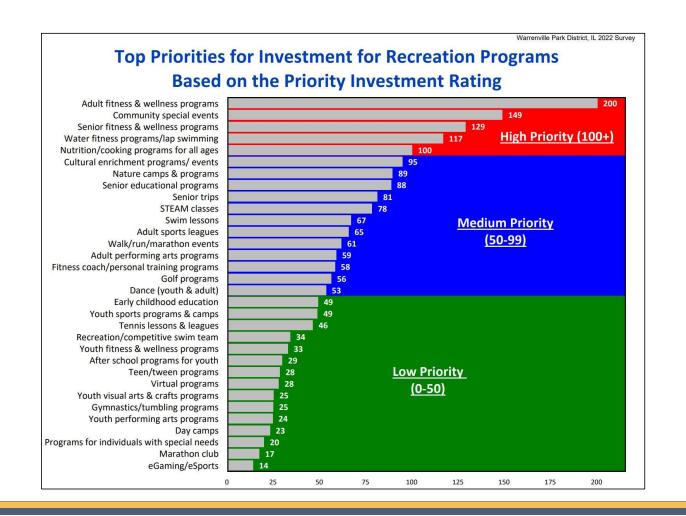

| X                                                       | X                                                                             |













**EXCELLENT FIELD AND TURF MAINTENANCE** 











FIELDS AND SURFACES WITH ROOM FOR IMPROVEMENT











**EXCEPTIONAL NATURALIZED AREAS** 









**EXCELLENT COURTS** 



**COURTS WITH ROOM FOR IMPROVEMENT** 











WELL-MAINTAINED, BUT WORN PLAYGROUND EQUIPMENT









**GOOD ADA ACCESSIBILITY / SAFETY** 



**ACCESSIBILITY / SAFETY OPPORTUNITIES** 











**OPPORTUNITIES TO UTILIZE SPACE** 







## GOOD PARK EXAMPLES





**SUMMERLAKES PARK** 







## GOOD PARK EXAMPLES





**SUMMERLAKES PARK** 







#### GOOD PARK EXAMPLES





**SESQUICENTENNIAL PARK** 

**HUBBLE SCHOOL FITNESS EQUIPMENT** 





































WarrenvilleParkPlan.com