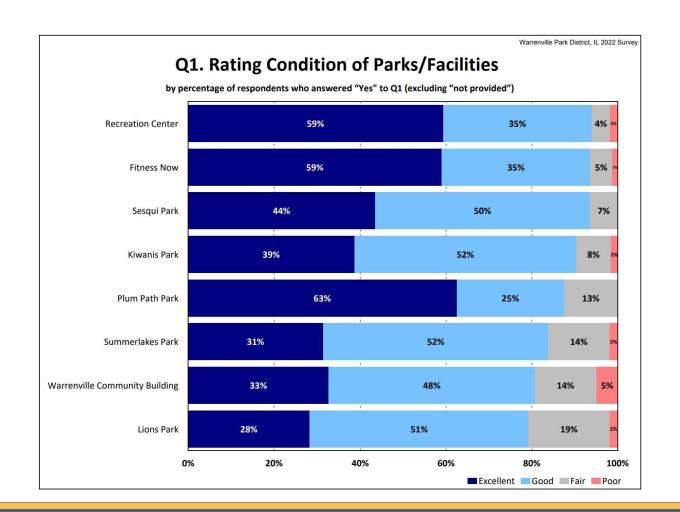

trict     | 55,000     | 5.00                           | 11,000                    | Yes (2015, 2020) | Winner (1965, 2015) Finalist (2021, 2022) |
| Winfield Park District    | Park District     | 11,000     | 3.50                           | 3,143                     | n/a              | n/a                                       |
| Wood Dale Park District   | Park District     | 13,969     | 4.72                           | 2,960                     | No               | Winner (1990)                             |









Community Engagement









WarrenvilleParkPlan.com





# **Statistically-Valid Survey**

- Administered by mail and web
- Developed in partnership with the staff
- 352 responses 95% level of confidence with a margin of error of +/- 5.0% currently

























#### 5 Largest Barriers to Visitation/Participation (National Average)

- 1. I don't know what is offered- 33%
- 2. Too busy/not interested-29%
- 3. Not aware of parks' or trails' locations- 18%
- 4. Program not offered- 16%
- 5. Program times are not convenient- 16%

























% of Respondents
Who Would Rate The
Quality of Recreation
Programs as
"Excellent" or "Good"

National Average – 79%

Warrenville - 91%









#### Top 5 Largest Barriers to Visitation/Participation (National Average)

- 1. I don't know what is offered- 33%
- 2. Too busy/not interested-29%
- 3. Not aware of parks' or trails' locations- 18%
- 4. Program not offered- 16%
- 5. Program times are not convenient- 16%

















## Top 5 Ways households learn about activities and events (Nation